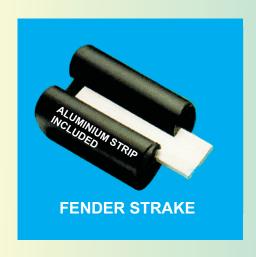

LLERS GUIDING YOUR BOAT TO & FROM YOUR TRAILER, TOUGH & RESILIENT, OUR ROLLERS WILL FULLY PROTECT YOUR HULL.



**NO.1 -** 122 X 70 X 16 **SUPPORT ROLLER** 



NO.2 - 120 X 62 X 16
BROAD KEEL ROLLER
(With brass bush or steel insert)



NO.3 - 100 X 59 X 12 SIDE ROLLER



**NO.4 -** 155 X 43 X 12 **SIDE ROLLER** 



NO.5 - 99 X 75 X 16 LIGHT DUTY KEEL ROLLER



NO.6 - 230 X 64 X 16 STABILISING ROLLER (With brass bush or steel insert)



NO.7 - 305 X 64 X 16 STABILISING ROLLER (With brass bush or steel insert)



NO.8 - 126 X 89 X 16 EXTRA HEAVY DUTY SUPPORT ROLLER



NO.9 - 126 X 89 X16 EXTRA HEAVY DUTY KEEL ROLLER NO.140 - 126 X 89 X 16 (TAPERED)



NO.10 - 100 X 80 X 16 HEAVY DUTY KEEL ROLLER



MEASUREMENTS SHOWN IN - LENGTH, DIAMETER, SHAFT SIZE





## BOATING ACCESSORIES





















## **POLYURETHANE ROLLERS**

**AVAILABLE IN 8 DIFFERENT SIZES** 

NO.11 CODE 170: 120mm x 65mm x 16mm LIGHT DUTY SUPPORT ROLLER

NO.12 CODE 171: 100mm x 75mm x 16mm LIGHT DUTY KEEL ROLLER

NO.13 CODE 172: 100mm x 80mm x 16mm HEAVY DUTY KEEL ROLLER

NO.14 CODE 173: 126mm x 89mm x 16mm EXTRA HEAVY DUTY KEEL ROLLER

NO.15 CODE 309: 50mm x 80mm x 12mm ANCHOR ROLLER

NO.16 CODE 350: 125mm x 90mm x 16mm EXTRA HEAVY DUTY SUPPORT ROLLER

NO.20 CODE 174: 155mm x 40mm x 12mm LIGHT DUTY SUPPORT ROLLER

## UNIVERSAL RUBBER STRAKE













F - 60MM X 28MM