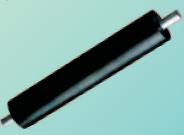

## **POLYURETHANE ROLLERS**

**AVAILABLE IN 8 DIFFERENT SIZES** 

NO.11 CODE 170: 120mm x 65mm x 16mm LIGHT DUTY SUPPORT ROLLER

NO.12 CODE 171: 100mm x 75mm x 16mm LIGHT DUTY KEEL ROLLER

NO.13 CODE 172: 100mm x 80mm x 16mm HEAVY DUTY KEEL ROLLER

NO.14 CODE 173: 126mm x 89mm x 16mm EXTRA HEAVY DUTY KEEL ROLLER

NO.15 CODE 309: 50mm x 80mm x 12mm ANCHOR ROLLER

NO.16 CODE 350: 125mm x 90mm x 16mm EXTRA HEAVY DUTY SUPPORT ROLLER

NO.20 CODE 174: 155mm x 40mm x 12mm LIGHT DUTY SUPPORT ROLLER