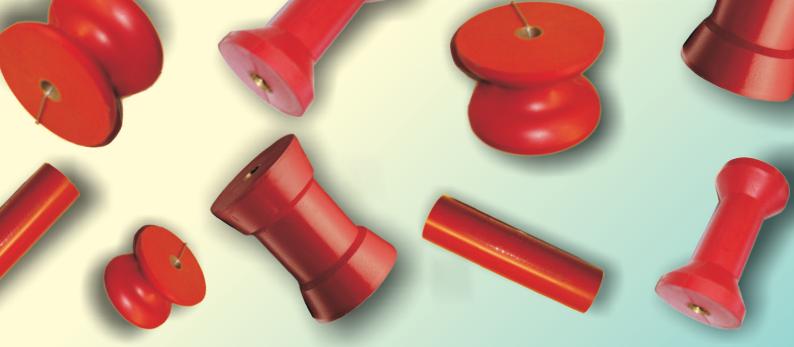

**NO.1 -** 122 X 70 X 16 **SUPPORT ROLLER** 

NO.2 - 120 X 62 X 16
BROAD KEEL ROLLER
(With brass bush or steel insert)

NO.3 - 100 X 59 X 12 SIDE ROLLER

**NO.4 -** 155 X 43 X 12 **SIDE ROLLER** 

NO.5 - 99 X 75 X 16 LIGHT DUTY KEEL ROLLER

NO.6 - 230 X 64 X 16 STABILISING ROLLER (With brass bush or steel insert)

NO.7 - 305 X 64 X 16 STABILISING ROLLER (With brass bush or steel insert)

NO.8 - 126 X 89 X 16 EXTRA HEAVY DUTY SUPPORT ROLLER

NO.9 - 126 X 89 X16 EXTRA HEAVY DUTY KEEL ROLLER NO.140 - 126 X 89 X 16 (TAPERED)

NO.10 - 100 X 80 X 16 HEAVY DUTY KEEL ROLLER

MEASUREMENTS SHOWN IN - LENGTH, DIAMETER, SHAFT SIZE

## **POLYURETHANE ROLLERS**

**AVAILABLE IN 8 DIFFERENT SIZES** 

NO.11 CODE 170: 120mm x 65mm x 16mm LIGHT DUTY SUPPORT ROLLER

NO.12 CODE 171: 100mm x 75mm x 16mm LIGHT DUTY KEEL ROLLER

NO.13 CODE 172: 100mm x 80mm x 16mm HEAVY DUTY KEEL ROLLER

NO.14 CODE 173: 126mm x 89mm x 16mm EXTRA HEAVY DUTY KEEL ROLLER

NO.15 CODE 309: 50mm x 80mm x 12mm ANCHOR ROLLER

NO.16 CODE 350: 125mm x 90mm x 16mm EXTRA HEAVY DUTY SUPPORT ROLLER

NO.20 CODE 174: 155mm x 40mm x 12mm LIGHT DUTY SUPPORT ROLLER