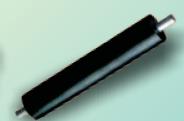

**NO.1 -** 122 X 70 X 16 **SUPPORT ROLLER** 

NO.2 - 120 X 62 X 16
BROAD KEEL ROLLER
(With brass bush or steel insert)

NO.3 - 100 X 59 X 12 SIDE ROLLER

**NO.4 -** 155 X 43 X 12 **SIDE ROLLER** 

NO.5 - 99 X 75 X 16 LIGHT DUTY KEEL ROLLER

NO.6 - 230 X 64 X 16 STABILISING ROLLER (With brass bush or steel insert)

NO.7 - 305 X 64 X 16 STABILISING ROLLER (With brass bush or steel insert)

NO.8 - 126 X 89 X 16 EXTRA HEAVY DUTY SUPPORT ROLLER

NO.9 - 126 X 89 X16 EXTRA HEAVY DUTY KEEL ROLLER NO.140 - 126 X 89 X 16 (TAPERED)

NO.10 - 100 X 80 X 16 HEAVY DUTY KEEL ROLLER

MEASUREMENTS SHOWN IN - LENGTH, DIAMETER, SHAFT SIZE