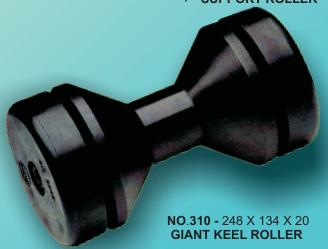

NO.6 - 230 X 64 X 16 STABILISING ROLLER (With brass bush or steel insert)

NO.7 - 305 X 64 X 16 STABILISING ROLLER (With brass bush or steel insert)

NO.8 - 126 X 89 X 16 EXTRA HEAVY DUTY SUPPORT ROLLER

NO.9 - 126 X 89 X16 EXTRA HEAVY DUTY KEEL ROLLER NO.140 - 126 X 89 X 16 (TAPERED)