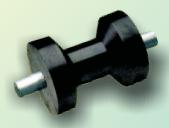

**NO.1 -** 122 X 70 X 16 **SUPPORT ROLLER** 

NO.2 - 120 X 62 X 16
BROAD KEEL ROLLER
(With brass bush or steel insert)

NO.3 - 100 X 59 X 12 SIDE ROLLER

**NO.4 -** 155 X 43 X 12 **SIDE ROLLER** 

NO.5 - 99 X 75 X 16 LIGHT DUTY KEEL ROLLER

NO.6 - 230 X 64 X 16 STABILISING ROLLER (With brass bush or steel insert)

NO.7 - 305 X 64 X 16 STABILISING ROLLER (With brass bush or steel insert)

NO.8 - 126 X 89 X 16 EXTRA HEAVY DUTY SUPPORT ROLLER

NO.9 - 126 X 89 X16 EXTRA HEAVY DUTY KEEL ROLLER NO.140 - 126 X 89 X 16 (TAPERED)

NO.10 - 100 X 80 X 16 HEAVY DUTY KEEL ROLLER

MEASUREMENTS SHOWN IN - LENGTH, DIAMETER, SHAFT SIZE